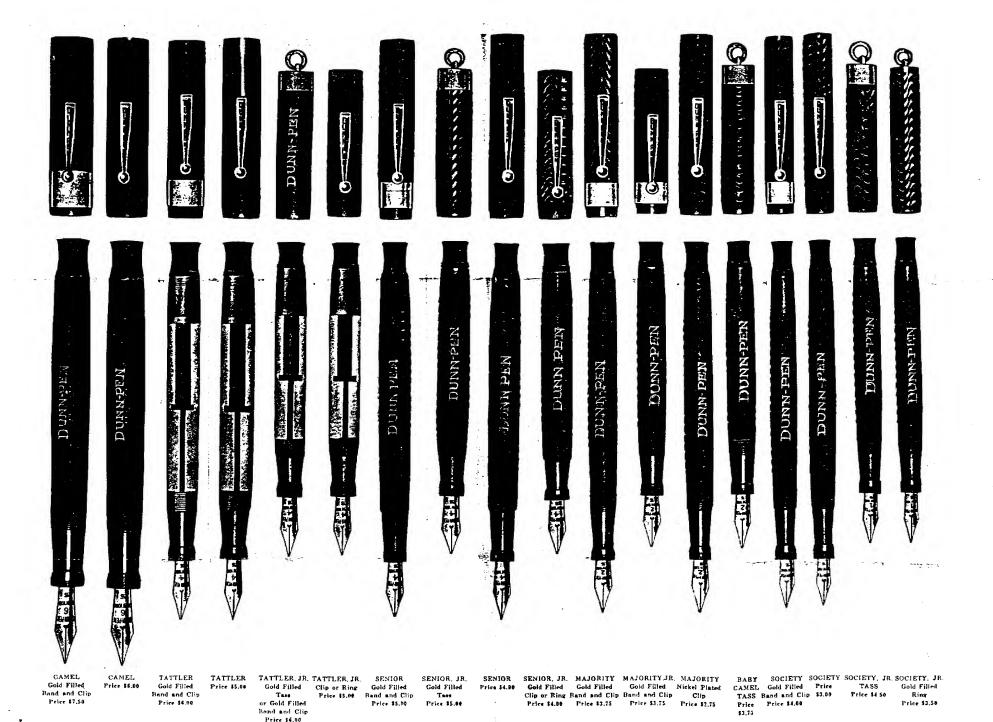

#### EXCLUSIVE FEATURES

Holds nearly three times more ink than any other self-filling pen.

No rubber sac.

Cleans as it fills.

The Tattler Models with transparent barrels show the ink supply at a glance.

CAMEL No. 153. ACTUAL SIZE. PRICE \$7.00.

No. 154. WITH GOLD FILLED BAND \$8.50

CAMEL TATTLER No. 175. ACTUAL SIZE. PRICE \$8.50.
No. 176 WITH GOLD FILLED BAND \$10.00

TATTLER No. 107. ACTUAL SIZE. PRICE \$6.00. No. 169 WITH GOLD FILLED BAND \$7.00

TATTLER JR. CLIP No. 108C WITH RING No. 108R. ACTUAL SIZE. PRICE \$6.00. No. 108R WITH GOLD FILLED BAND \$7.00 No. 169 WITH CLIP AND GOLD FILLED BAND \$7.00

MAJORITY No. 163. ACTUAL SIZE. PRICE \$2.75. No. 164 WITH GOLD FILLED BAND \$4.00

SENIOR No. 102. ACTUAL SIZE. PRICE \$4.00. No. 161 WITH GOLD FILLED BAND \$5.00

SOCIETY No. 103. ACTUAL SIZE. PRICE \$3.50. No. 167 WITH GOLD FILLED BAND \$4.50